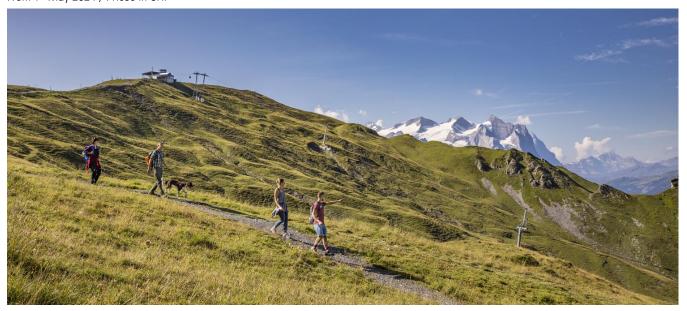

## **Summer and Annual Hiking Passes**

From 1st May 2024 / Prices in CHF

|                                                                                             | Adult  | <b>Senior</b> from 64 <sup>th</sup> . or. 65 <sup>th</sup> birthday | <b>Youth</b><br>16 <sup>th</sup> – 20 <sup>th</sup> .<br>birthday | Children<br>6 <sup>th</sup> – 16 <sup>th</sup><br>birthday |
|---------------------------------------------------------------------------------------------|--------|---------------------------------------------------------------------|-------------------------------------------------------------------|------------------------------------------------------------|
| <b>Summer Hiking Pass</b> (valid from 1 <sup>st</sup> May to 31 <sup>th</sup> October 2024) | 160.00 | 130.00                                                              | 110.00                                                            | 50.00                                                      |
| Annual Hiking Pass<br>(valid from one year)                                                 | 420.00 | 420.00                                                              | 210.00                                                            | 150.00                                                     |