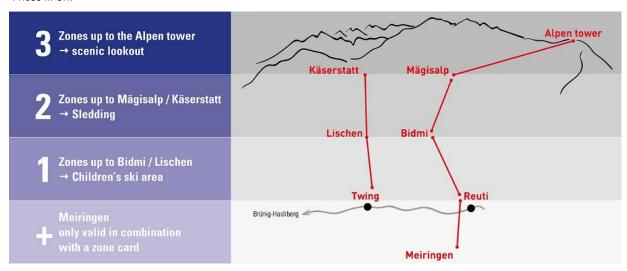

## **Hiking Pass Group Tariff Winter 2023 / 2024**

Prices in CHF

|                                        | Adult | Half Tax | GA    | Child |
|----------------------------------------|-------|----------|-------|-------|
| From Meiringen                         |       |          |       |       |
| to Bidmi / Lischen (1+ zone)           | 24.00 | 15.00    | 11.00 | 12.00 |
| to Mägisalp / Käserstatt (2+ zones)    | 37.00 | 25.00    | 20.00 | 19.00 |
| to Alpen tower (3+ zones)              | 46.00 | 31.00    | 26.00 | 23.00 |
| From Hasliberg Reuti / Hasliberg Twing |       |          |       |       |
| to Bidmi / Lischen (1 zone)            | 15.00 | 11.00    | 11.00 | 8.00  |
| to Mägisalp / Käserstatt (2 zones)     | 29.00 | 20.00    | 20.00 | 14.00 |
| to Alpen tower (3 zones)               | 37.00 | 26.00    | 26.00 | 19.00 |
| From Bidmi / Lischen                   |       |          |       |       |
| to Mägisalp / Käserstatt (1 zone)      | 14.00 | 9.00     | 9.00  | 7.00  |
| to Alpen tower (2 zones)               | 22.00 | 15.00    | 15.00 | 11.00 |
| From Mägisalp                          |       |          |       |       |
| to Alpen tower (1 zone)                | 9.00  | 6.00     | 6.00  | 4.00  |