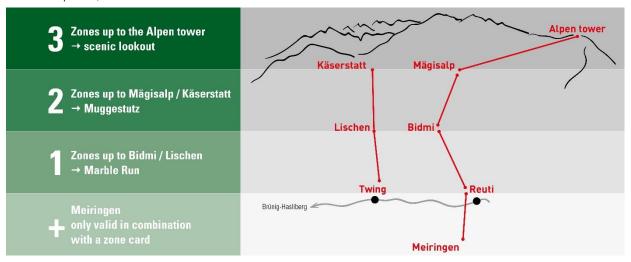

## **Hiking Pass Group Tariff Summer 2024**

From 1st May 2024 / Prices in CHF

|                                        | Adult | Half Tax | GA    | Child |
|----------------------------------------|-------|----------|-------|-------|
| From Meiringen                         |       |          |       |       |
| to Bidmi / Lischen (1+ Zone)           | 24.00 | 15.00    | 11.00 | 12.00 |
| to Mägisalp / Käserstatt (2+ Zones)    | 37.00 | 25.00    | 20.00 | 19.00 |
| to Alpen tower (3+ Zones)              | 46.00 | 31.00    | 26.00 | 23.00 |
| From Hasliberg Reuti / Hasliberg Twing |       |          |       |       |
| to Bidmi / Lischen (1 Zone)            | 15.00 | 11.00    | 11.00 | 8.00  |
| to Mägisalp / Käserstatt (2 Zones)     | 29.00 | 20.00    | 20.00 | 14.00 |
| to Alpen tower (3 Zones)               | 37.00 | 26.00    | 26.00 | 19.00 |
| From Bidmi / Lischen                   |       |          |       |       |
| to Mägisalp / Käserstatt (1 Zone)      | 14.00 | 9.00     | 9.00  | 7.00  |
| to Alpen tower (2 Zones)               | 22.00 | 15.00    | 15.00 | 11.00 |
| From Mägisalp                          |       |          |       |       |
| to Alpen tower (1 Zone)                | 9.00  | 6.00     | 6.00  | 4.00  |